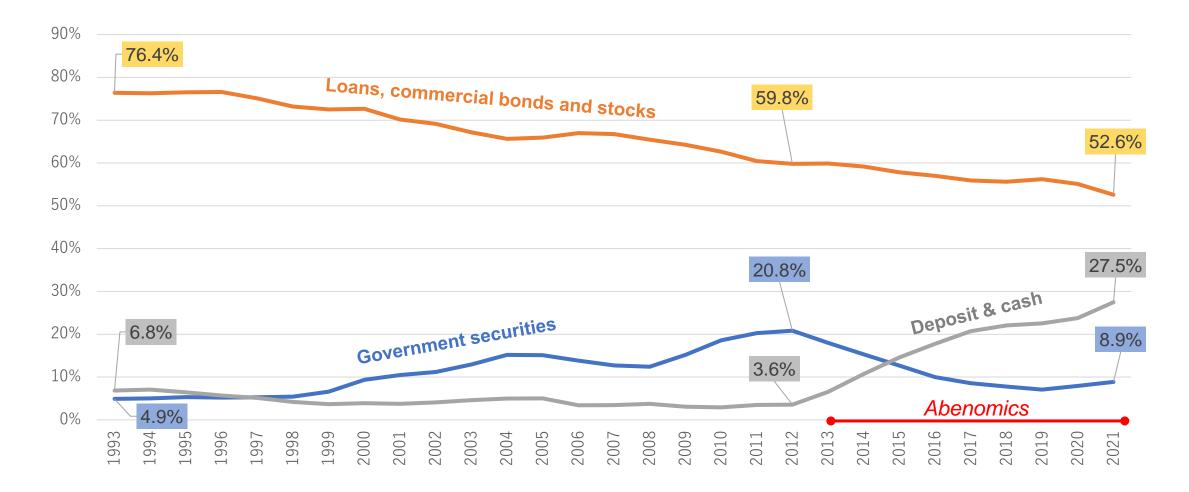

## Japan: Private banks' asset compositions

How to redirect resource to productive risk capital from risk-free assets?

May not be sufficient but necessary to mobilize working capital in the era of hyper-uncertainty.

Hamaguchi (2022) "Industrial Policy and Structural Transformation of Brazilian Economy," Ohno et al eds. Policy Learning for Industrial Development and the Role of Development Cooperation, JICA Ogata Sadako Research Institute for Peace and Development.