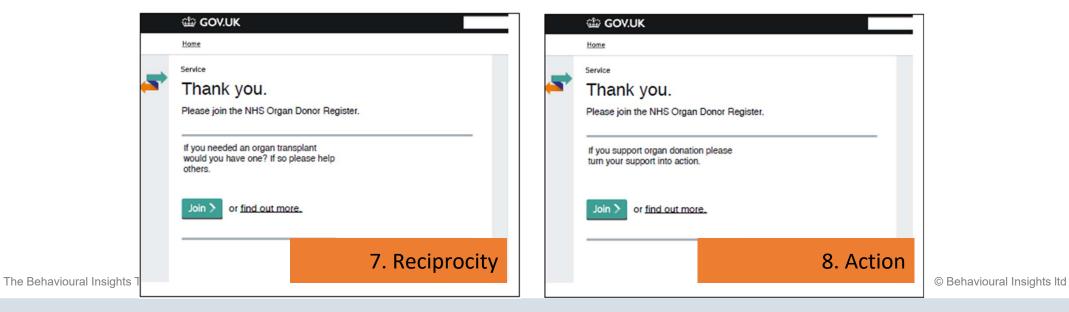

Proportion joining the organ donor register after a simple online prompt

The Behavioural Insights Team

© Behavioural Insights Itd