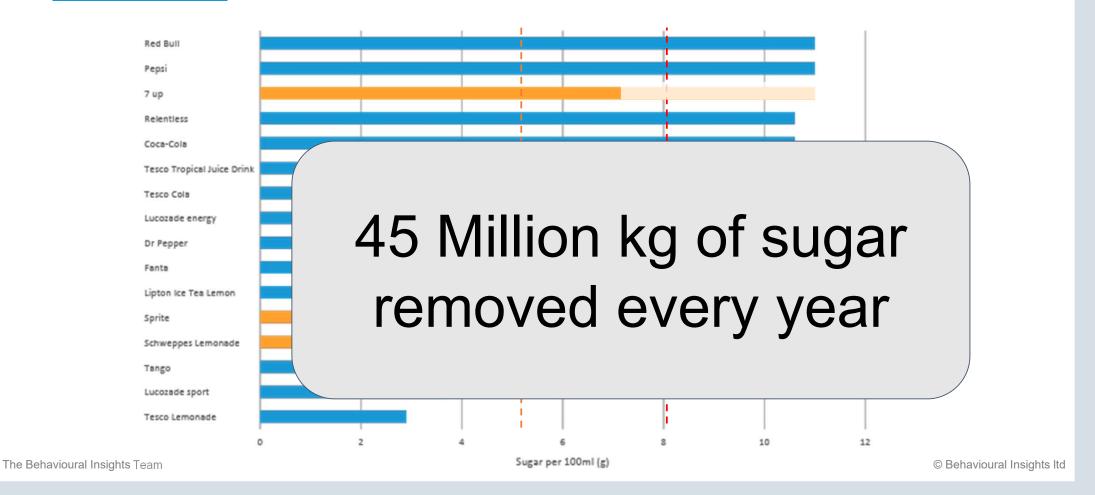

#### Sugar tax – a 'double nudge'

© Behavioural Insights Itd

#### Sugar tax – a 'double nudge'