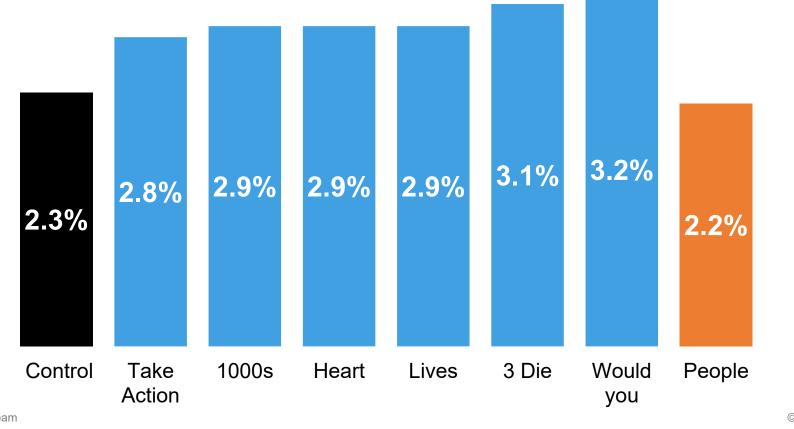

© Behavioural Insights Itd

The Behavioural Insights Team

Social norms to increase tax payment rates within 23 days (1 month)

The Behavioural Insights Team

© Behavioural Insights Itd