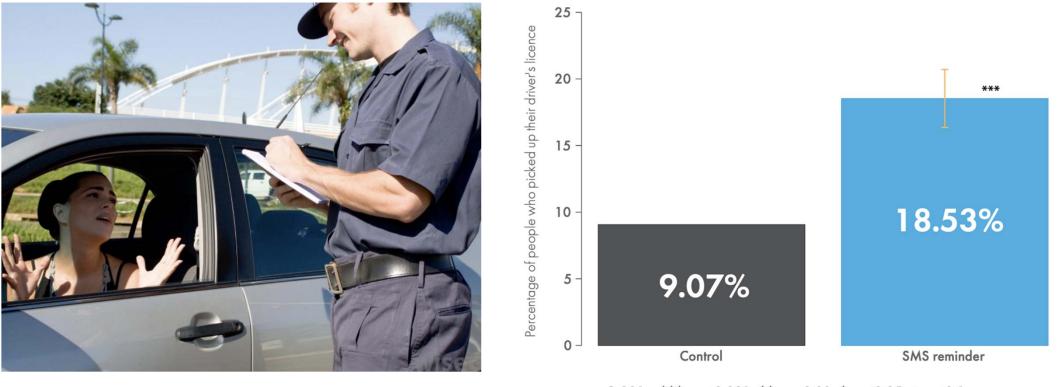

#### **Reducing opportunities for bribery in Nigeria**

n=3,801, \*\*\* p<0.001, \*\* p<0.01, \* p<0.05, + p<0.1