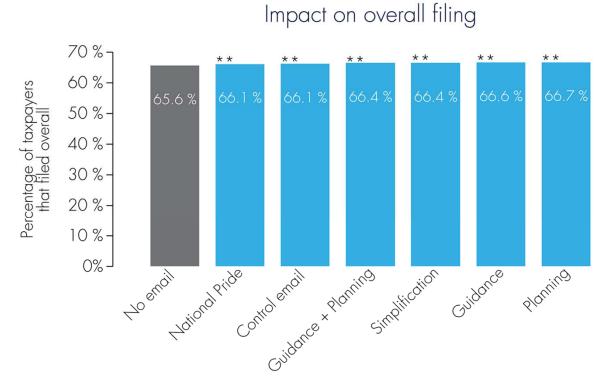

#### **Overall tax filing**

Confidence intervals have been omitted since they are too small to be visible

All emails also led to increase in overall filing. Again, **planning prompt was most effective.** 

## What does this mean in real numbers?

17,800 extra returns filed overall or 125,000 if Planning email had been sent to the whole sample.