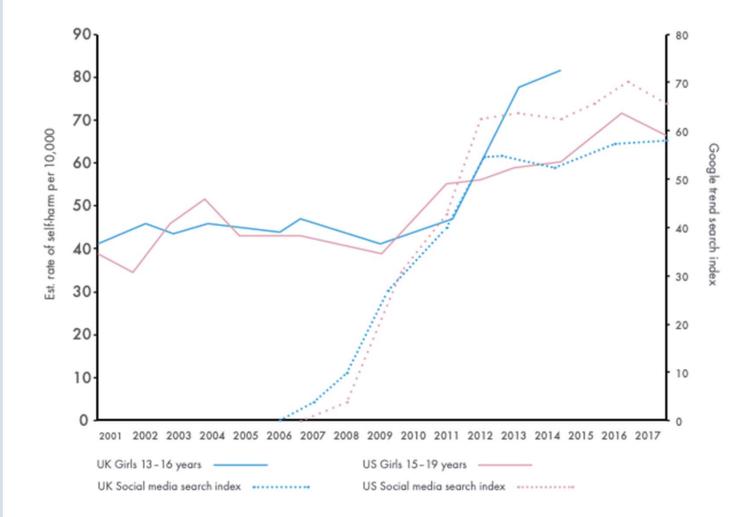

- Flat fee: £0.00

- Firm's exchange rate: \$1.185, compared to the interbank rate of \$1.230

You will be charged £34.76, consisting of:

High

- Commission: £0.00 (0%)
- Flat fee: £0.00
- Exchange rate fee: £34.76. Firm's exchange rate: \$1.185, compared to the interbank rate of \$1.230. (This means you lose £36.59 for every £1000 you transfer)



#### Transparency treatments

N = 1648

\*\*\* p<0.001, \*\* p<0.01, \* p<0.05, + p<0.1

## Machine learning: identifying inadequate GP practices



The Behavioural Insights Team

Machine learning: identifying inadequate GP practices

Three-fold increase in "inadequate" practices identified



The Behavioural Insights Team

## Where next?

THE BEHAVIOURAL INSIGHTS TEAM

کی Cabinet Office

## The bigger picture



The Behavioural Insights Team



## Self-harm rates are rising for teenage girls

The Behavioural Insights Team





### **De-shrouding markets**





tripadvisor<sup>\*</sup>

Cleanliness

Service

Value

© Behavioural Insights Itd

The Behavioural Insights Team



The Behavioural Insights Team





The Behavioural Insights Team

www.behaviouralinsights.cg.uk