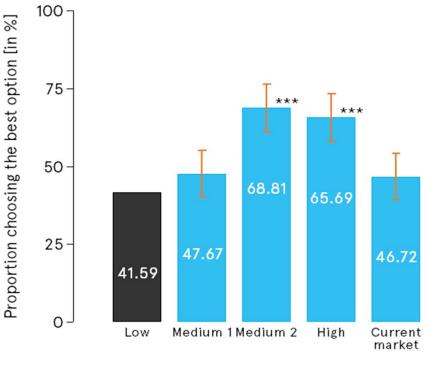

# Using online experiments to improve foreign exchange understanding

Low transparency You will be charged the following:

- Commission: 1.50%
- Flat fee: £0.00
- Firm's exchange rate: \$1.185

Medium 2

### You will be charged the following:

- Commission: 0%
- Flat fee: £0.00

- Firm's exchange rate: \$1.185, compared to the interbank rate of \$1.230. (This means you lose £36 for every £1000 you transfer)

#### Medium 1 You will be charged the following:

- Commission: 0%
- Flat fee: £0.00

- Firm's exchange rate: \$1.185, compared to the interbank rate of \$1.230

You will be charged £34.76, consisting of:

High

- Commission: £0.00 (0%)
- Flat fee: £0.00
- Exchange rate fee: £34.76. Firm's exchange rate: \$1.185, compared to the interbank rate of \$1.230. (This means you lose £36.59 for every £1000 you transfer)

#### Transparency treatments

N = 1648

\*\*\* p<0.001, \*\* p<0.01, \* p<0.05, + p<0.1