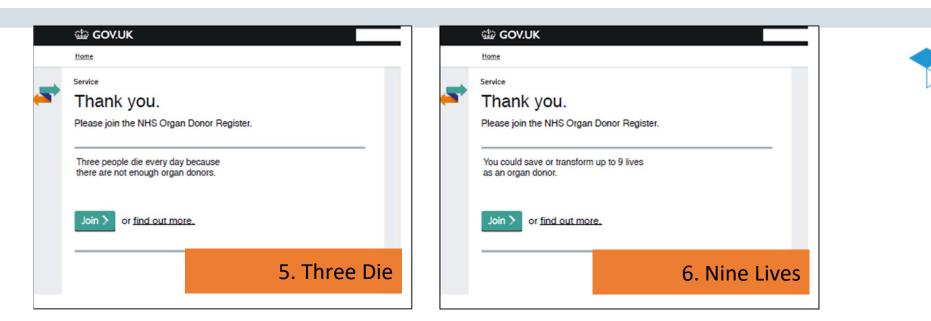

Proportion joining the organ donor register after a simple online prompt

The Behavioural Insights Team

© Behavioural Insights Itd