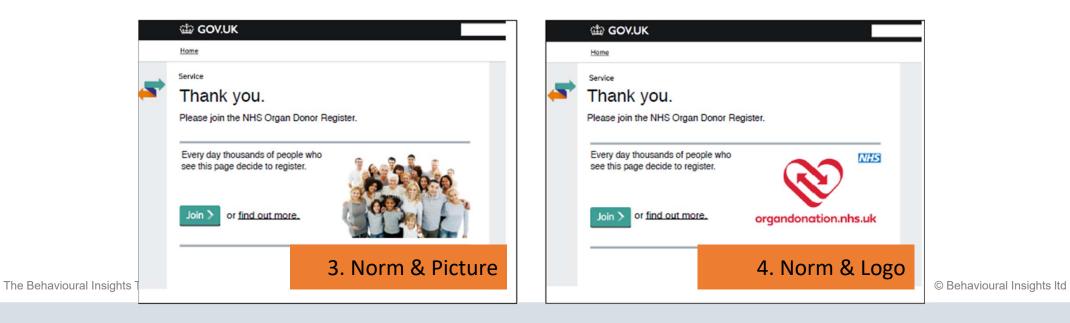

Proportion joining the organ donor register after a simple online prompt

The Behavioural Insights Team

© Behavioural Insights Itd