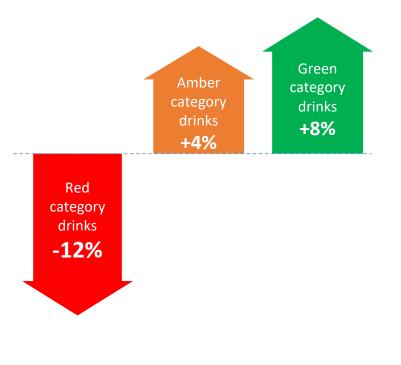

#### "Wicked" societal challenges

Tackling obesity through trials and policy

The Behavioural Insights Team

© Behavioural Insights Itd

#### Encouraging healthy swaps: Price changes

Proportion of vending machine drink sales that are high sugar - 10% 49.10% 44.10% 20% price increase for Standard pricing

The Behavioural Insights Team

© Behavioural Insights Itd

red drinks