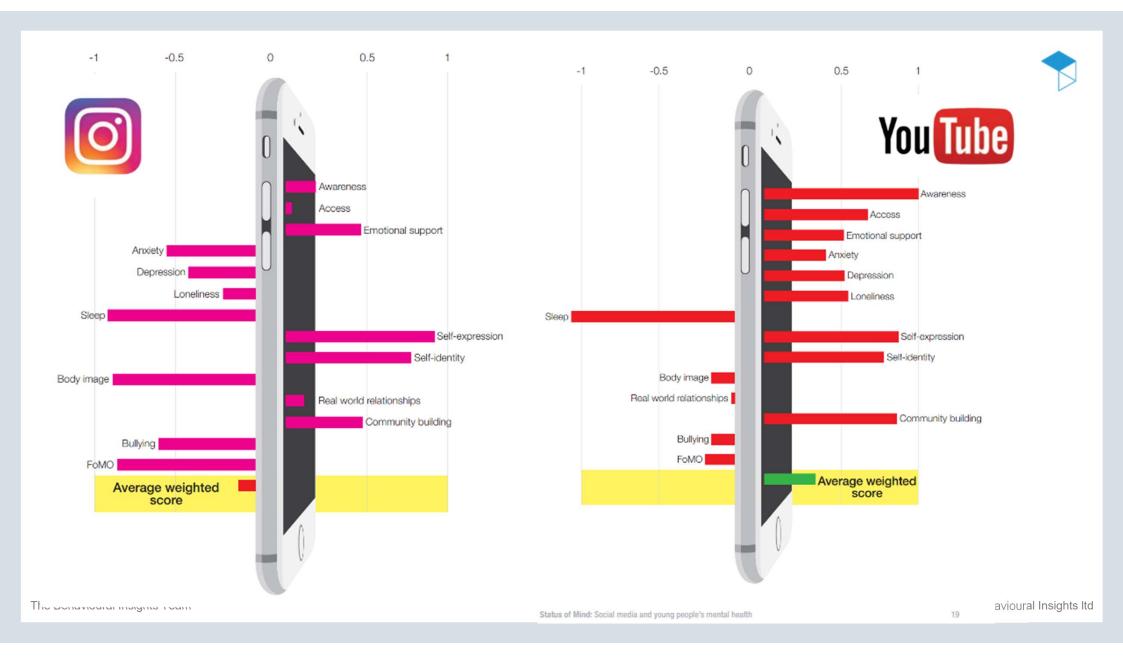

of \$1.230

You will be charged £34.76, consisting of:

High

- Commission: £0.00 (0%)
- Flat fee: £0.00
- Exchange rate fee: £34.76. Firm's exchange rate: \$1.185, compared to the interbank rate of \$1.230. (This means you lose £36.59 for every £1000 you transfer)



#### Transparency treatments

N = 1648

\*\*\* p<0.001, \*\* p<0.01, \* p<0.05, + p<0.1

## Machine learning: identifying inadequate GP practices



The Behavioural Insights Team

Machine learning: identifying inadequate GP practices

Three-fold increase in "inadequate" practices identified



The Behavioural Insights Team

## Where next?

THE BEHAVIOURAL INSIGHTS TEAM

کی Cabinet Office

## The bigger picture



The Behavioural Insights Team



## Self-harm rates are rising for teenage girls

The Behavioural Insights Team





### **De-shrouding markets**





tripadvisor<sup>\*</sup>

Cleanliness

Service

Value

© Behavioural Insights Itd

The Behavioural Insights Team



The Behavioural Insights Team





The Behavioural Insights Team

www.behaviouralinsights.cg.uk