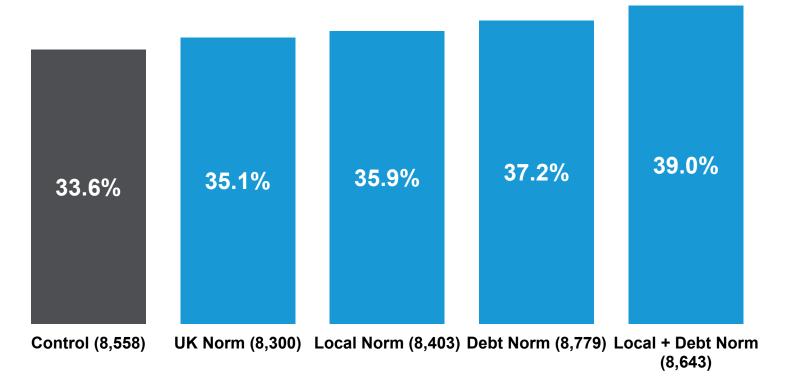

© Behavioural Insights Itd

The Behavioural Insights Team

Social norms to increase tax payment rates within 23 days (1 month)

The Behavioural Insights Team

© Behavioural Insights Itd