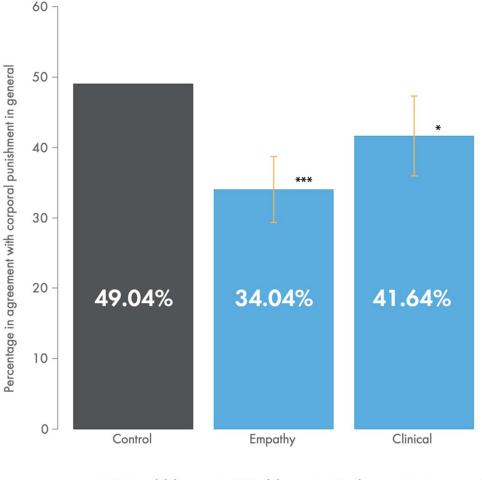

## Reducing acceptability of corporal punishment among teachers through an empathy building exercise

n=1,002, \*\*\* p<0.001, \*\* p<0.01, \* p<0.05, + p<0.1