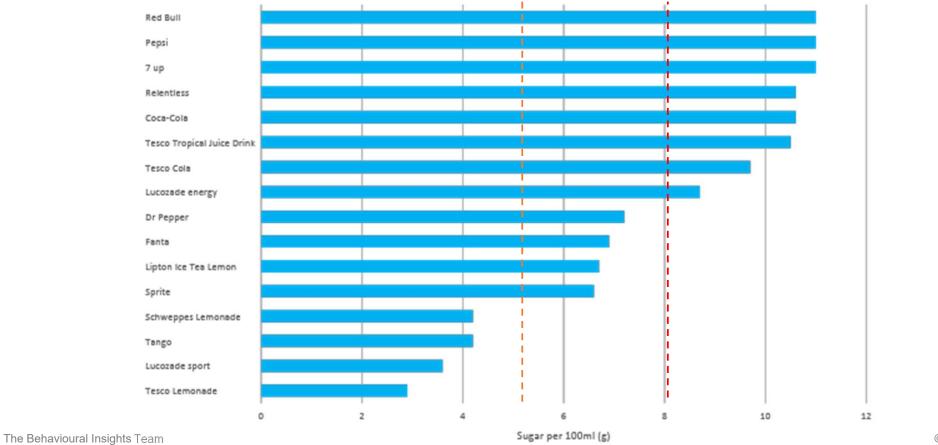

#### Sugar tax – a 'double nudge'

© Behavioural Insights Itd

#### Sugar tax – a 'double nudge'