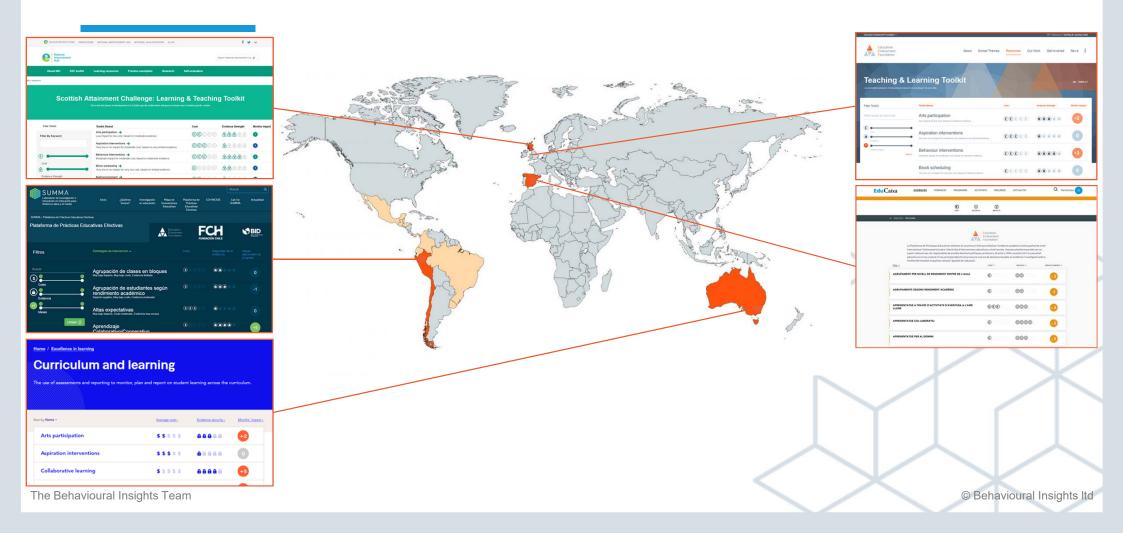

## A growing What Works network in the UK

National Institute for Health and Care Excellence

what works centre for local economic growth

what works centre for

CHILDREN'S SOCIAL CARE

the Money Advice Service

## And an emerging global network...

A more realistic model of the human mind is changing policy, practice, and perhaps our goals

The Behavioural Insights Team