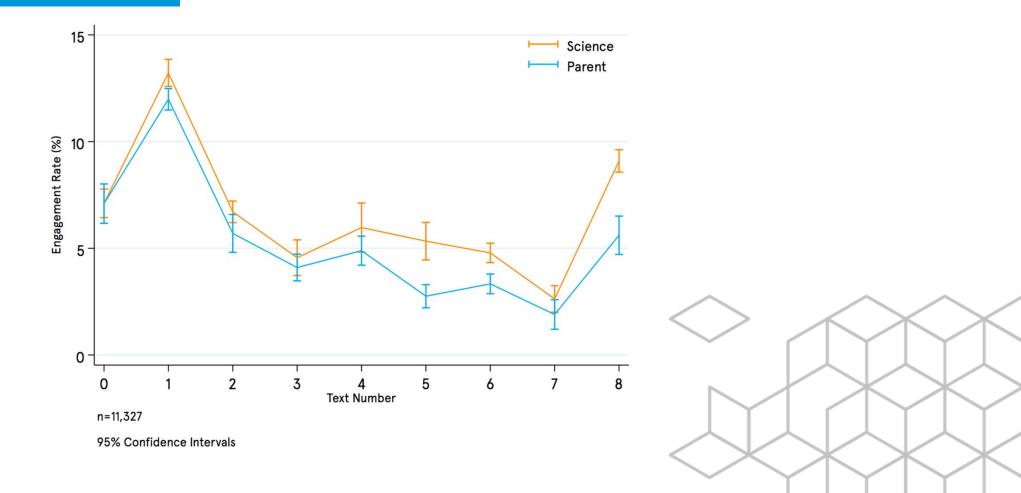

## Encouraging refugee parents to engage with child development content

Brain development and sciencey

Good evening! Here is your first activity to help grow your child's brain. We hope that your child learns something useful, click here to watch a short clip: bit.ly/

Parent- focused, fun

Good! Here is your first fun game to play with your child. We hope you enjoy it, click here to watch a short clip: bit.ly/123

81,000 SMS over 2 weeks

#### Science messages had higher engagement