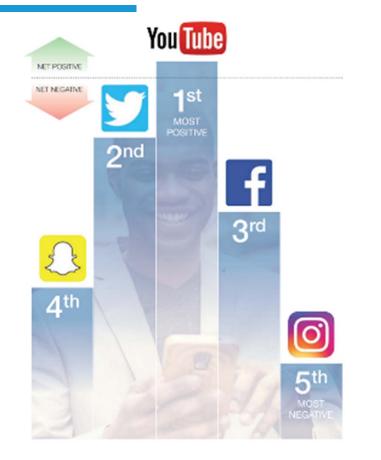

34.76, consisting of:

High

- Commission: £0.00 (0%)
- Flat fee: £0.00
- Exchange rate fee: £34.76. Firm's exchange rate: \$1.185, compared to the interbank rate of \$1.230. (This means you lose £36.59 for every £1000 you transfer)



#### Transparency treatments

N = 1648

\*\*\* p<0.001, \*\* p<0.01, \* p<0.05, + p<0.1

## Machine learning: identifying inadequate GP practices



The Behavioural Insights Team

Machine learning: identifying inadequate GP practices

Three-fold increase in "inadequate" practices identified



The Behavioural Insights Team

## Where next?

THE BEHAVIOURAL INSIGHTS TEAM

کی Cabinet Office

## The bigger picture



The Behavioural Insights Team



## Self-harm rates are rising for teenage girls

The Behavioural Insights Team





### **De-shrouding markets**





tripadvisor<sup>\*</sup>

Cleanliness

Service

Value

© Behavioural Insights Itd

The Behavioural Insights Team



The Behavioural Insights Team





The Behavioural Insights Team

www.behaviouralinsights.cg.uk