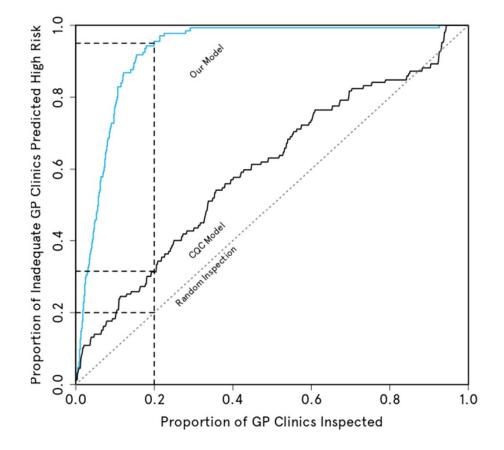

## Machine learning: identifying inadequate GP practices

The Behavioural Insights Team

Machine learning: identifying inadequate GP practices

Three-fold increase in "inadequate" practices identified

The Behavioural Insights Team