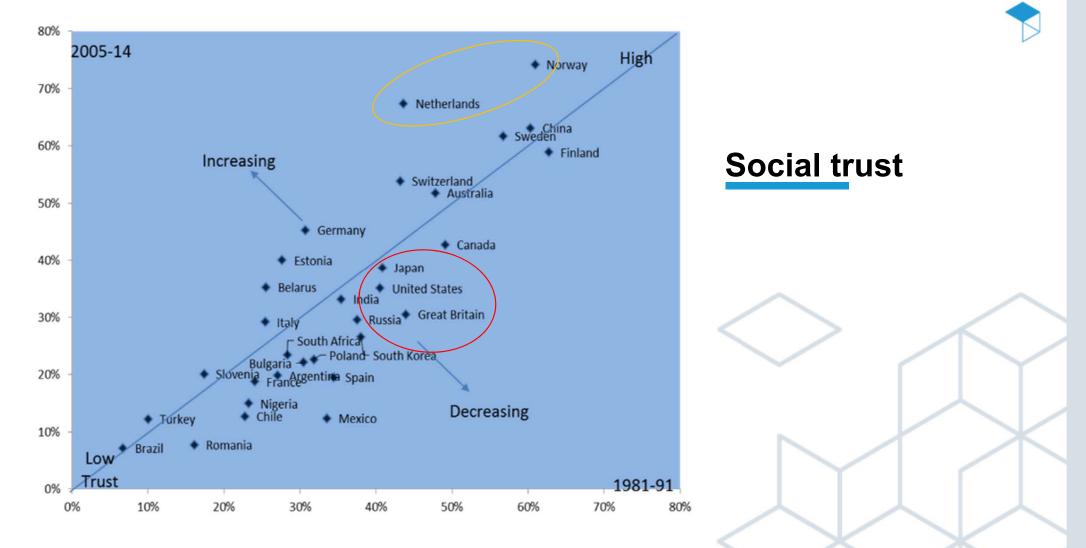

ate: \$1.185, compared to the interbank rate of \$1.230. (This means you lose £36.59 for every £1000 you transfer)



#### Transparency treatments

N = 1648

\*\*\* p<0.001, \*\* p<0.01, \* p<0.05, + p<0.1

## Machine learning: identifying inadequate GP practices



The Behavioural Insights Team

Machine learning: identifying inadequate GP practices

Three-fold increase in "inadequate" practices identified



The Behavioural Insights Team

## Where next?

THE BEHAVIOURAL INSIGHTS TEAM

کی Cabinet Office

## The bigger picture



The Behavioural Insights Team



## Self-harm rates are rising for teenage girls

The Behavioural Insights Team





### **De-shrouding markets**





tripadvisor<sup>\*</sup>

Cleanliness

Service

Value

© Behavioural Insights Itd

The Behavioural Insights Team



The Behavioural Insights Team





The Behavioural Insights Team

www.behaviouralinsights.cg.uk