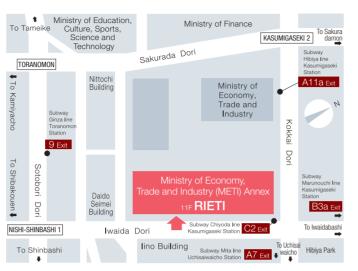

# Location

Tokyo Metro Chiyoda Line, Kasumigaseki Station, Exit C2. Two-minute walk.
Tokyo Metro Hibiya Line, Kasumigaseki Station, Exit A11a. Three-minute walk.
Tokyo Metro Marunouchi Line, Kasumigaseki Station, Exit B3a. Six-minute walk.

Tokyo Metro Ginza Line, Toranomon Station,

Exit 9. Four-minute walk.

 Tokyo Metro Mita Line, Uchisaiwaicho Station, Exit A7. Six-minute walk.

**Exits** 

## **Research Institute of Economy, Trade and Industry, IAA**

11th floor, Annex, Ministry of Economy, Trade and Industry (METI) 1-3-1, Kasumigaseki Chiyoda-ku, Tokyo, 100-8901 JAPAN Phone: +81-3-3501-1363 Fax: +81-3-3501-8577