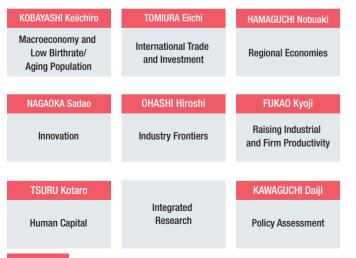

## **Research Programs**

RIETI conducts research activities (about 60 projects) based on nine research programs, including research that contributes to Evidence-Based Policy Making (EBPM).

RIETI has long been engaged in EBPM research, including verification of the effects of policies based on causal inference, and with the establishment of the RIETI EBPM Center in April 2022, RIETI has begun new initiatives, such as providing advice to policy makers on how to conduct preliminary evaluations of economic effects, mainly for large-scale projects implemented through public-private partnerships. Through these efforts, we aim to deepen EBPM and play a central role as a policy research institute that makes recommendations for the advancement of economic and industrial policy.