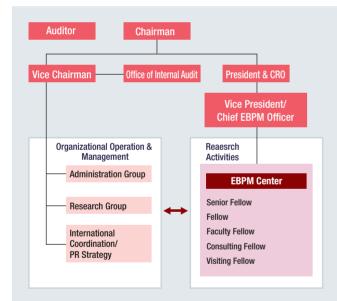

We have a long history of activity in Evidence-Based Policy Making (EBPM), which is becoming increasingly important for effective policy making, and with the establishment of the EBPM Center in 2022, we will further strengthen related research.

## **Research Programs**

RIETI conducts research activities (about 60 projects) based on nine research programs, including research that contributes to Evidence-Based Policy Making (EBPM).

RIETI has long been engaged in EBPM research, including verification of the effects of policies based on causal inference, and with the establishment of the RIETI EBPM Center in April 2022, RIETI has begun new initiatives, such as providing advice to policy makers on how to conduct preliminary evaluations of economic effects, mainly for large-scale projects implemented through public-private partnerships. Through these efforts, we aim to deepen EBPM and play a central role as a policy research institute that makes recommendations for the advancement of economic and industrial policy.