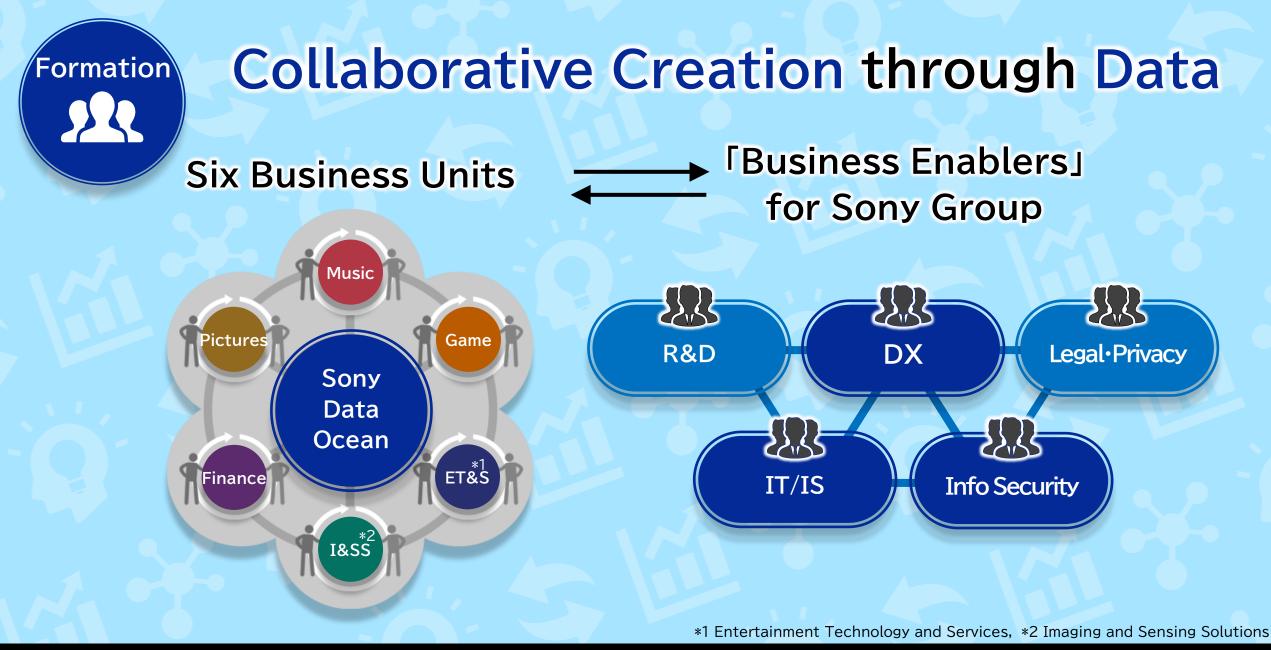

#### Sony's Strength

Data

# Sony Data Ocean

Sony Group's Data Exchange Platform

## Sony Group's Data Eco cycle