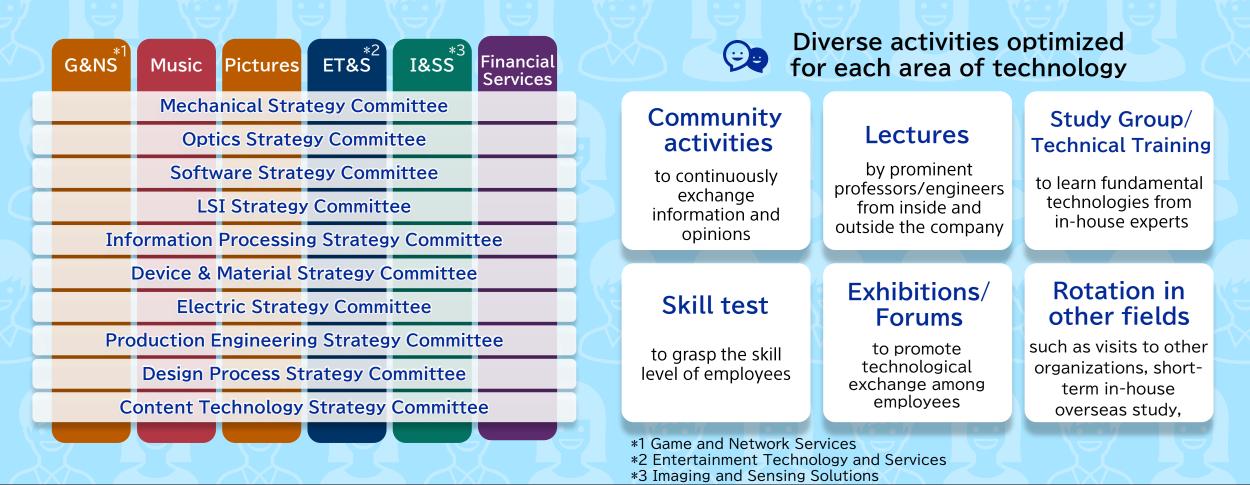

# "Technology Strategy Committee" 1,500 engineers participating in activities annually

SONY