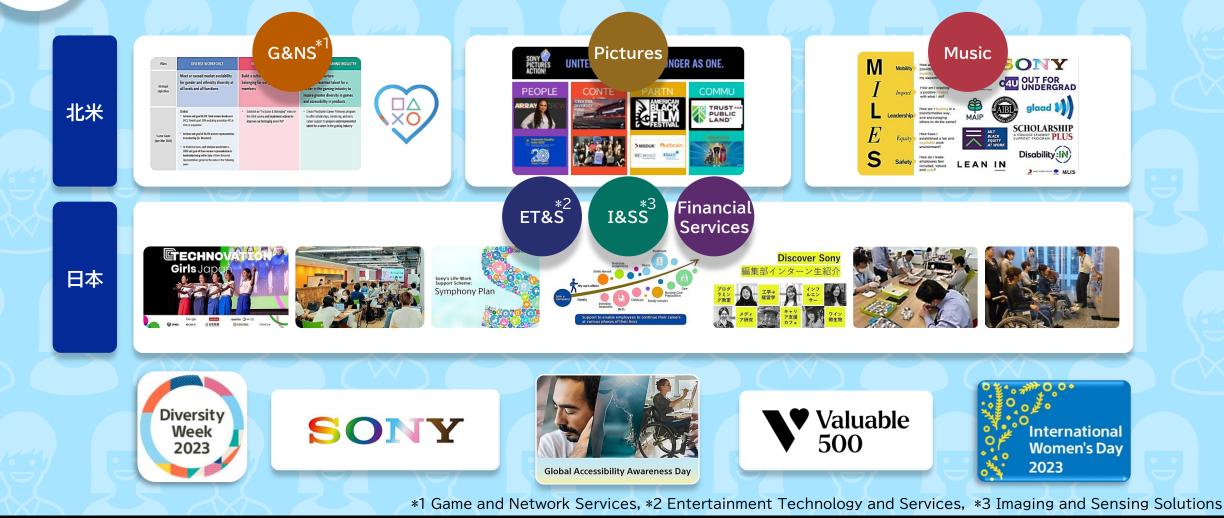

## Executing DE&I Focus Areas based on the Business, Cultural and Social Environment in respective regions

SONY

Sony Group Corporation

Develop Talented Individuals