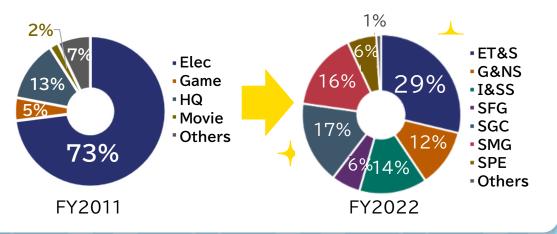

#### People strategy centered on diverse individuals.

Attract Talented Individuals

## Executing DE&I Focus Areas based on the Business, Cultural and Social Environment in respective regions



SONY

Sony Group Corporation

Develop Talented Individuals

# The evolution of Sony University that develops future leaders (Promotion of Diversity)

President Toru Katsumoto Sony Group Corp Senior Advisor

#### Sony University Mission

- 1. Cultivate talent who can create and lead management vision and strategies
- 2. Pass on the Sony Spirit
- 3. Create a network for group management

#### Sony University

Established: 2000年 Cumulative Number of Participants: Approx. 1,400

Partner training institutions include:

Berkeley ExecEd

SS 🐝 Singularity

#### Mainly Electronics -> Diverse Portfolio



#### Female Participants 5% -> 30%



#### People strategy centered on diverse individuals

#### Develop Talented Individuals

# "Technology Strategy Committee" 1,500 engineers participating in activities annually



SONY

#### People strategy centered on diverse individuals

Sony's DX Strategy and approach towards digital reskilling

Engage Talented Individuals

#### **Employee Engagement** Survey Result

Systems That Spur People on to New Challenges

#### (FY2022) **Engagement Data Correlation Analysis**

|                            | 2020 | 2021 | 2022 |  |
|----------------------------|------|------|------|--|
| Partici<br>pation<br>Ratio | 91%  | 91%  | 93%  |  |
| Engag<br>ement<br>Index*   | 88%  | 89%  | 89%  |  |

\*Percentage of employees who did not give an unfavorable respon