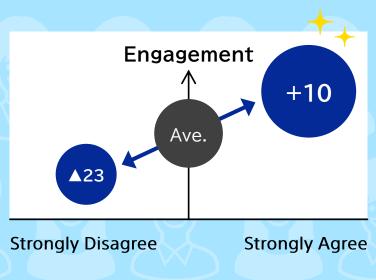

Engagement among those who answered that there are opportunities for learning and growth is "33pt" higher.

SONY