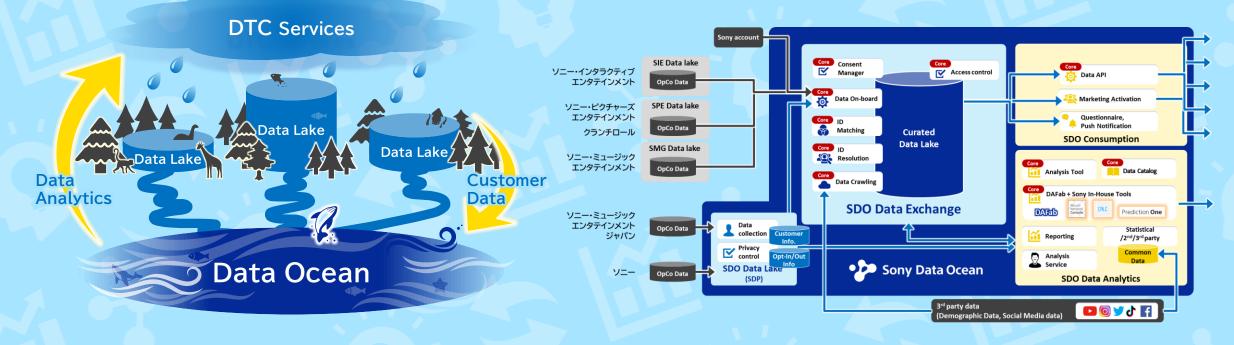

# Sony Data Ocean

Sony Group's Data Exchange Platform

## Sony Group's Data Eco cycle